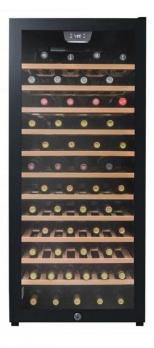

94 Bottle Free-Standing Wine Cooler in Black

## **FEATURES**

- Extra large capacity single zone wine cooler stores and preserves up to 94 bottles of your favorite vintages
- Contemporary all black unit with natural beechwood shelves
- Freestanding design is ideal for a kitchen, bar, restaurant or, café
- Digital thermostat with LED display, view and monitor the temperature through the door
- Temperature range can be set between 41°F 64°F (5°C - 18°C)
- Reversible door design allows for left or right hand opening
- Door lock to secure the contents
- Designed to operate at 41 decibels, less noise than a normal conversation
- 12-month warranty on parts and labor with in-home service

## **Appearance**

| Colour            | Black        |
|-------------------|--------------|
| Door Material     | Metal        |
| Door Orientation  | Reversible   |
| Installation Type | Freestanding |
| Number of Shelves | 11           |
| Primany Material  | Wood         |