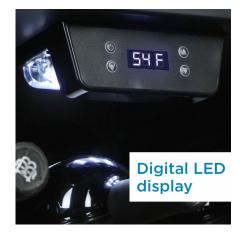

## **FEATURES**

- Extra large capacity single zone wine cooler stores and preserves up to 94 bottles of your favorite vintages
- Contemporary all black unit with natural beechwood shelves
- Freestanding design is ideal for a kitchen, bar, restaurant or, café
- Digital thermostat with LED display, view and monitor the temperature through the door
- Temperature range can be set between 41°F 64°F (5°C - 18°C)
- Reversible door design allows for left or right hand opening
- Door lock to secure the contents
- Designed to operate at 41 decibels, less noise than a normal conversation
- 12-month warranty on parts and labor with in-home service

### Cooling

| Refrigerant           | R600a                |  |
|-----------------------|----------------------|--|
| Defrost Type          | Automatic/Frost Free |  |
| Amount of Refrigerant | 38                   |  |
| Thermostat Type       | Digital              |  |