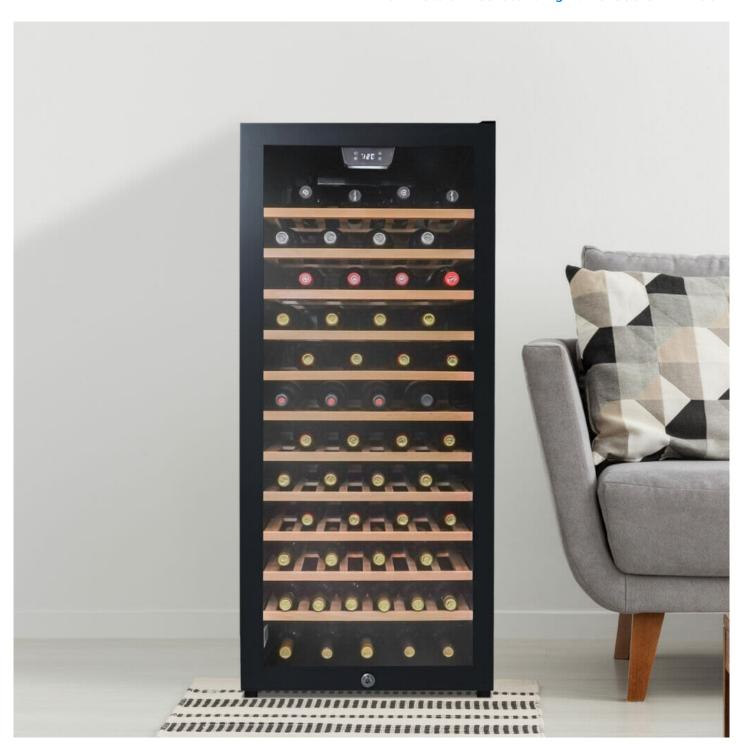

94 Bottle Free-Standing Wine Cooler in Black

## **FEATURES**

- Extra large capacity single zone wine cooler stores and preserves up to 94 bottles of your favorite vintages
- Contemporary all black unit with natural beechwood shelves
- Freestanding design is ideal for a kitchen, bar, restaurant or, café
- Digital thermostat with LED display, view and monitor the temperature through the door
- Temperature range can be set between 41°F 64°F (5°C - 18°C)
- Reversible door design allows for left or right hand opening
- Door lock to secure the contents
- Designed to operate at 41 decibels, less noise than a normal conversation
- 12-month warranty on parts and labor with in-home service

## **Appearance**

| Colour            | Black        |
|-------------------|--------------|
| Door Material     | Metal        |
| Door Orientation  | Reversible   |
| Installation Type | Freestanding |
| Number of Shelves | 11           |
| Primany Material  | Wood         |