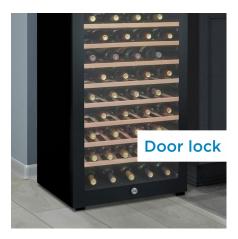

## **FEATURES**

- Extra large capacity single zone wine cooler stores and preserves up to 94 bottles of your favorite vintages
- Contemporary all black unit with natural beechwood shelves
- Freestanding design is ideal for a kitchen, bar, restaurant or, café
- Digital thermostat with LED display, view and monitor the temperature through the door
- Temperature range can be set between 41°F 64°F (5°C - 18°C)
- Reversible door design allows for left or right hand opening
- Door lock to secure the contents
- Designed to operate at 41 decibels, less noise than a normal conversation
- 12-month warranty on parts and labor with in-home service

#### **Features**

✓ Safety Lock