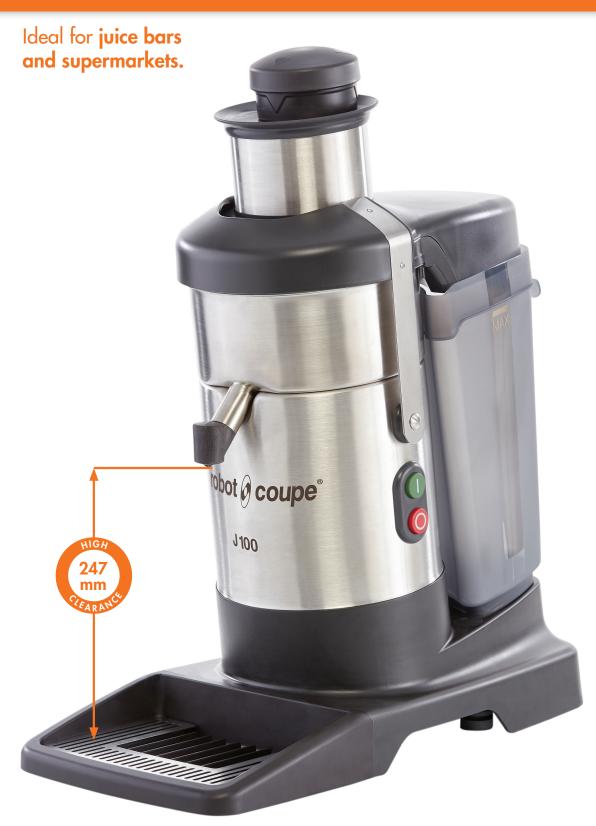

### J100 - Intensive use

Powerful motor and reinforced grating disc especially designed for intensive use.

#### **LONG LIFESPAN**

Stainless steel bowl and motor unit for easy aftercare

Ultra quiet heavy duty motor 1000 W for intensive use

# J100

 Reinforced grating – disc for intensive use

### PERFORMANCE —

High output and unrivalled juice quality

Automatic feed — hopper for continuous, effortless extraction.

Inclined base for optimal juice flow

#### **ERGONOMICS**

Large capacity drip tray to keep working area clean

No-splash spouts (2 sizes)

Stainless steel
basket can be removed
without using a special

# See our demonstration videos on our YouTube channel.

|  | CE<br>mark | Electrical characteristics |              |                 | Dimensions (mm) |     |     |     |     | Weight (kg) |       |  |
|--|------------|----------------------------|--------------|-----------------|-----------------|-----|-----|-----|-----|-------------|-------|--|
|  |            | Speed<br>(rpm)             | Power<br>(W) | Voltage*<br>(A) | А               | В   | С   | D   | Е   | Net         | Gross |  |
|  | J80        | 3 000                      | 700          | 120V/60/1       | 506             | 538 | 235 | 154 | -   | 11          | 13    |  |
|  | J80 BUFFET | 3 000                      | 700          | 120V/60/1       | 595             | 566 | 262 | 172 | 214 | 11          | 13    |  |
|  | J100       | 3 000                      | 1 000        | 120V/60/1       | 628             | 566 | 262 | 205 | 247 | 14          | 15    |  |