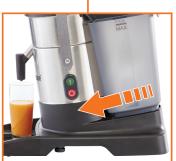

### J80 BUFFET - Designed for Self-Service

Compact and quiet, it can be used right in front of the customer.

unit for easy aftercare

rolbot courpe

High output and

**PERFORMANCE** 

(6.5L)

**Automatic feed** 

Stainless steel basket can be removed without using a special tool

- - Short for pitchers
  - Long for glasses

Large capacity drip tray to keep working area clean

Special self-service no-splash spouts

**Drip tray** 

No-splash spout