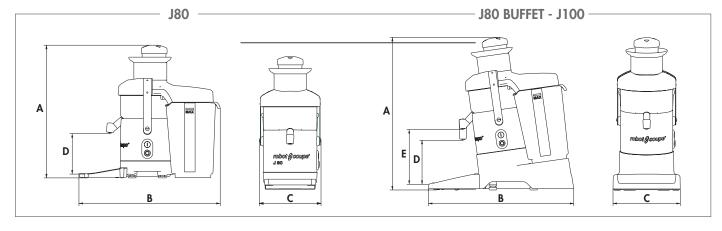

# See our demonstration videos on our YouTube channel.

|  | CE<br>mark | Electrical characteristics |              |                 | Dimensions (mm) |     |     |     |     | Weight (kg) |       |  |
|--|------------|----------------------------|--------------|-----------------|-----------------|-----|-----|-----|-----|-------------|-------|--|
|  |            | Speed<br>(rpm)             | Power<br>(W) | Voltage*<br>(A) | А               | В   | С   | D   | Е   | Net         | Gross |  |
|  | J80        | 3 000                      | 700          | 120V/60/1       | 506             | 538 | 235 | 154 | -   | 11          | 13    |  |
|  | J80 BUFFET | 3 000                      | 700          | 120V/60/1       | 595             | 566 | 262 | 172 | 214 | 11          | 13    |  |
|  | J100       | 3 000                      | 1 000        | 120V/60/1       | 628             | 566 | 262 | 205 | 247 | 14          | 15    |  |