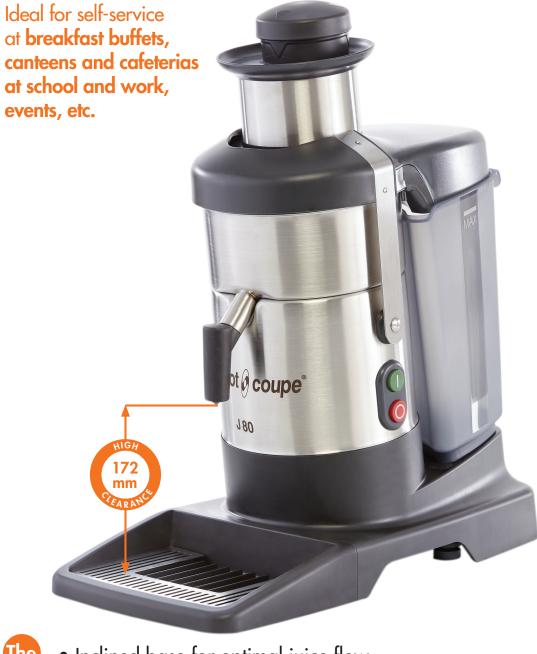

### J80 BUFFET - Designed for Self-Service

Compact and quiet, it can be used right in front of the customer.

unit for easy aftercare

rolbot courpe

High output and

**PERFORMANCE** 

(6.5L)

**Automatic feed** 

### PERFORMANCE —

High output and unrivalled juice quality

Automatic feed — hopper for continuous, effortless extraction.

Inclined base for optimal juice flow