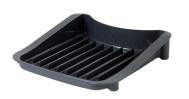

Stainless steel basket can be removed without using a special tool

- - Short for pitchers
  - Long for glasses

Large capacity drip tray to keep working area clean

Special self-service no-splash spouts

**Drip tray** 

#### **ERGONOMICS**

Large capacity drip tray to keep working area clean

No-splash spouts (2 sizes)

Stainless steel
basket can be removed
without using a special