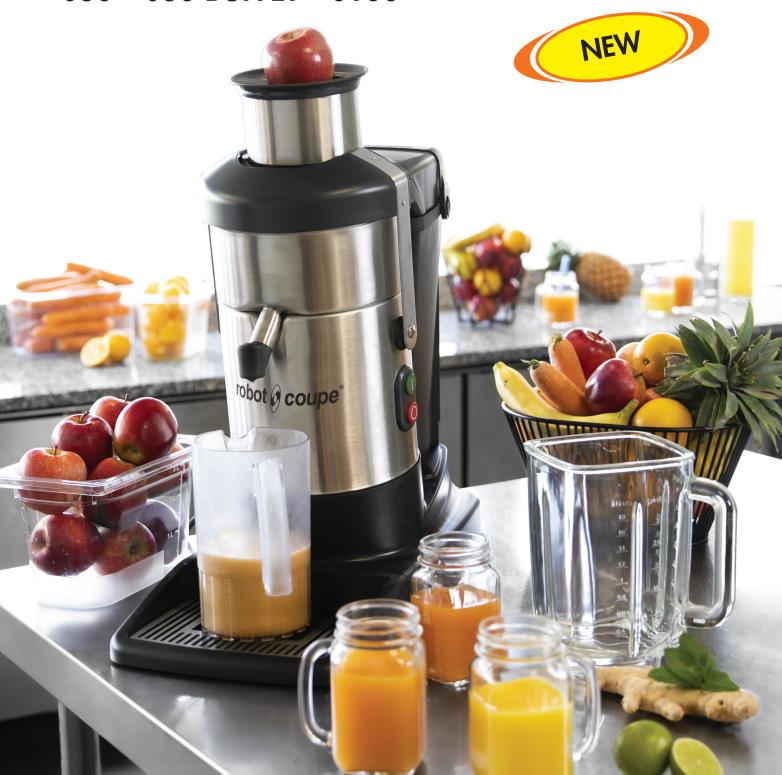

AUTOMATIC JUICE EXTRACTORS J80 • J80 BUFFET • J100

### The advantages of Robot-Coupe Juice Extractors

Robot-Coupe juice extractors are used by **professionals** in many different sectors. **Rapid, efficient, sturdy and cost efficient,** J80, J80 BUFFET, J100 provide the perfect solution for processing all types of fruit and vegetables and meeting the **growing demands of consumers.** 

#### Ultra fresh juice

- Nutrients and antioxidants are preserved
- No heating of processed products
- Ultra fresh juice on demand, in large quantities, whenever needed
- Right quantity of pulp for a thirst quenching, easy-todrink juice

#### **User comfort**

 Large automatic feed tube (Ø 79 mm) for continuous processing of whole fruits

 Easy to clean: stainless steel parts and removal of basket: no tools required

- Compact and quiet: can be used right in front of the customer
- Easy-to-handle: **great for self-service**

#### Unbeatable cost efficiency

- Quick return on investment: recoup the cost of your J100 in just 21 days\*
- Most efficient juicer on the market for the most frequently used ingredients\*\*
- Long service life thanks to its commercial-grade motor
  - \* Based on 20 glasses sold per day
  - \*\* Apples, oranges, pineapple, pears, peaches, kiwi fruit, grapes, cucumber, celery, carrots, beetroot, spinach etc. Non exhaustive list.