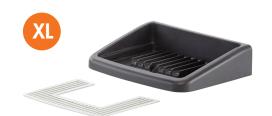

### J80 BUFFET - Designed for Self-Service

Compact and quiet, it can be used right in front of the customer.

unit for easy aftercare

rolbot courpe

High output and

**PERFORMANCE** 

(6.5L)

**Automatic feed** 

Stainless steel basket can be removed without using a special tool

- - Short for pitchers
  - Long for glasses

Large capacity drip tray to keep working area clean

Special self-service no-splash spouts

**Drip tray** 