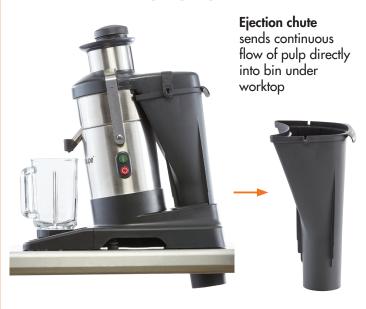

## 2 WAYS OF USING YOUR JUICE EXTRACTOR

#### 1 Continuous pulp ejection

#### 2 Pulp ejected into container