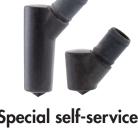

Stainless steel basket can be removed without using a special tool

- - Short for pitchers
  - Long for glasses

Large capacity drip tray to keep working area clean

Special self-service no-splash spouts

**Drip tray** 

No-splash spout