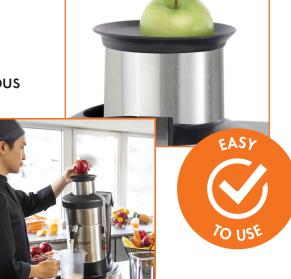

#### **User comfort**

 Large automatic feed tube (Ø 79 mm) for continuous processing of whole fruits

 Easy to clean: stainless steel parts and removal of basket: no tools required

- Compact and quiet: can be used right in front of the customer
- Easy-to-handle: **great for self-service**