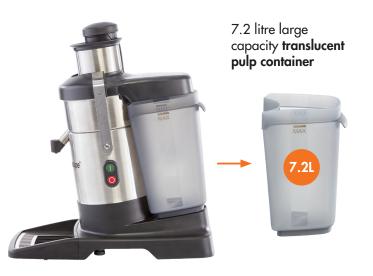

uts



**Drip tray** 



No-splash spout

### J100 - Intensive use



Powerful motor and reinforced grating disc especially designed for intensive use.



#### **LONG LIFESPAN**



Stainless steel bowl and motor unit for easy aftercare



Ultra quiet heavy duty motor 1000 W for intensive use

# J100

 Reinforced grating – disc for intensive use

### PERFORMANCE —



High output and unrivalled juice quality



Automatic feed — hopper for continuous, effortless extraction.



Inclined base for optimal juice flow

#### **ERGONOMICS**



Large capacity drip tray to keep working area clean



No-splash spouts (2 sizes)



Stainless steel
basket can be removed
without using a special

## 2 WAYS OF USING YOUR JUICE EXTRACTOR

#### 1 Continuous pulp ejection



#### 2 Pulp ejected into container







# Discover all our products on www.robot-coupe.com

# See our demonstration videos on our YouTube channel.

|  | CE<br>mark | Electrical characteristics |              |                 | Dimensions (mm) |     |     |     |     | Weight (kg) |       |  |
|--|------------|----------------------------|--------------|-----------------|-----------------|-----|-----|-----|-----|-------------|-------|--|
|  |            | Speed<br>(rpm)             | Power<br>(W) | Voltage*<br>(A) | А               | В   | С   | D   | Е   | Net         | Gross |  |
|  | J80        | 3 000                      | 700          | 120V/60/1       | 506             | 538 | 235 | 154 | -   | 11          | 13    |  |
|  | J80 BUFFET | 3 000                      | 700          | 120V/60/1       | 595             |