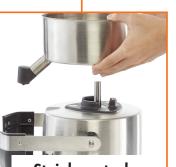

#### **User comfort**

 Large automatic feed tube (Ø 79 mm) for continuous processing of whole fruits

 Easy to clean: stainless steel parts and removal of basket: no tools required

- Compact and quiet: can be used right in front of the customer
- Easy-to-handle: **great for self-service**

Stainless steel basket can be removed without using a special tool

- - Short for pitchers
  - Long for glasses

Large capacity drip tray to keep working area clean

Special self-service no-splash spouts

**Drip tray** 

#### **ERGONOMICS**

Large capacity drip tray to keep working area clean

No-splash spouts (2 sizes)

Stainless steel
basket can be removed
without using a special