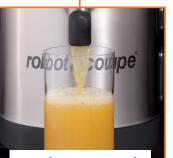

#### Ultra fresh juice

- Nutrients and antioxidants are preserved
- No heating of processed products
- Ultra fresh juice on demand, in large quantities, whenever needed
- Right quantity of pulp for a thirst quenching, easy-todrink juice

#### **User comfort**

 Large automatic feed tube (Ø 79 mm) for continuous processing of whole fruits

 Easy to clean: stainless steel parts and removal of basket: no tools required

- Compact and quiet: can be used right in front of the customer
- Easy-to-handle: **great for self-service**