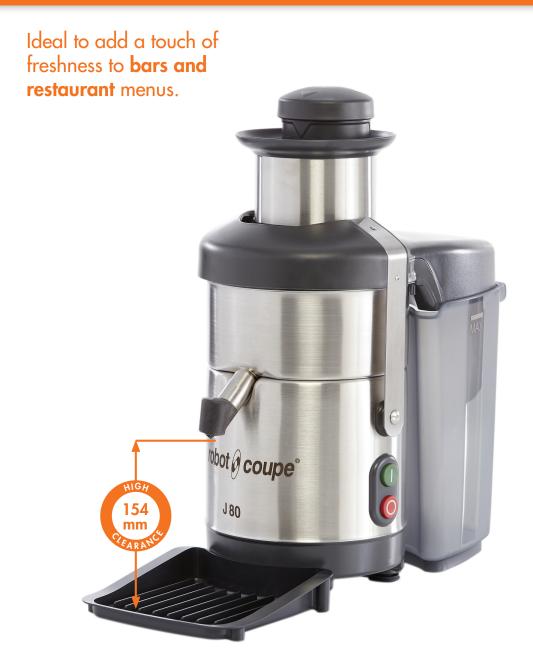

### The advantages of Robot-Coupe Juice Extractors

Robot-Coupe juice extractors are used by **professionals** in many different sectors. **Rapid, efficient, sturdy and cost efficient,** J80, J80 BUFFET, J100 provide the perfect solution for processing all types of fruit and vegetables and meeting the **growing demands of consumers.** 

# See our demonstration videos on our YouTube channel.

|  | CE<br>mark | Electrical characteristics |              |                 | Dimensions (mm) |     |     |     |     | Weight (kg) |       |  |
|--|------------|----------------------------|--------------|-----------------|-----------------|-----|-----|-----|-----|-------------|-------|--|
|  |            | Speed<br>(rpm)             | Power<br>(W) | Voltage*<br>(A) | А               | В   | С   | D   | Е   | Net         | Gross |  |
|  | J80        | 3 000                      | 700          | 120V/60/1       | 506             | 538 | 235 | 154 | -   | 11          | 13    |  |
|  | J80 BUFFET | 3 000                      | 700          | 120V/60/1       | 595             | 566 | 262 | 172 | 214 | 11          | 13    |  |
|  | J100       | 3 000                      | 1 000        | 120V/60/1       | 628             | 566 | 262 | 205 | 247 | 14          | 15    |  |