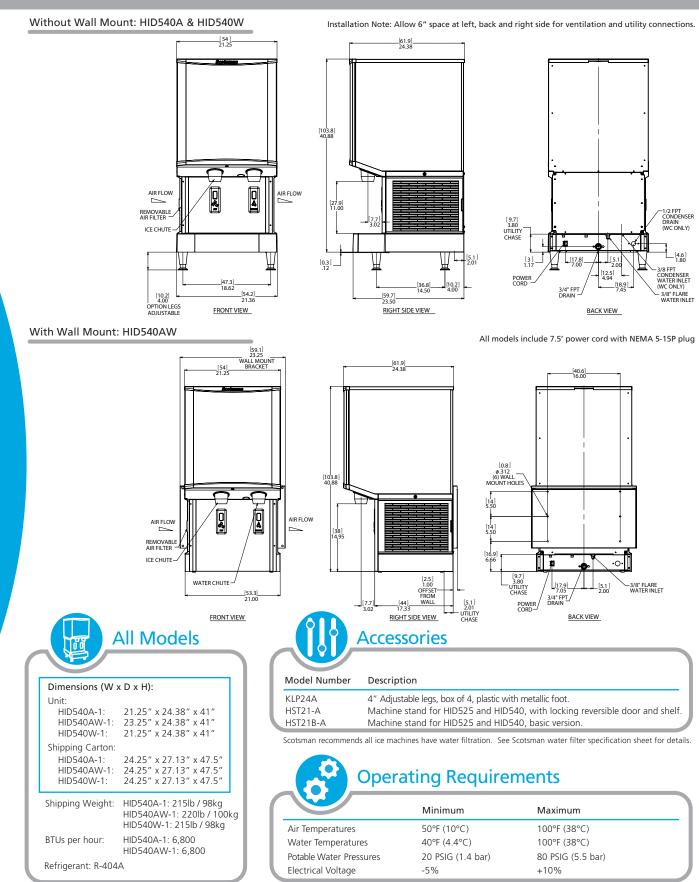

## Specifications

Shown with optional KLP24A legs.

| $\bigcap$ | Ŭ            |                   |                     |                                    | Max. Fuse Size                    |                      |                                     | Water Usage<br>Gallons/100 lb (liters/45.4 kg) |                           |
|-----------|--------------|-------------------|---------------------|------------------------------------|-----------------------------------|----------------------|-------------------------------------|------------------------------------------------|---------------------------|
|           | odel<br>mber | Condenser<br>Unit | Storage<br>Capacity | Basic Electrical<br>Volts/Hz/Phase | or HACR Circuit<br>Breaker (amps) | Min. Circuit<br>Amps | kWh/100 lb<br>90°F(32°C)/70°F(21°C) | Potable<br>90°F(32°C                           | Condenser<br>)/70°F(21°C) |
| HID       | 540A-1       | Air               | 40                  | 115/60/1                           | 15                                | Cord                 | 5.5                                 | 12/45.5                                        | -                         |
| HID       | 540AW-1*     | * Air             | 40                  | 115/60/1                           | 15                                | Cord                 | 5.5                                 | 12/45.5                                        | -                         |
| HID       | 540W-1       | Water             | 40                  | 115/60/1                           | 15                                | Cord                 | 4.3                                 | 12/45.5                                        | 120/454.3                 |