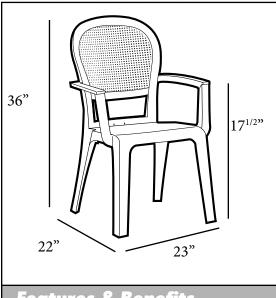

## Seville Highback Stacking Armchair

Passes ASTM F 1561-96 Class B performance standard for commercial outdoor seating

## Features & Benefits