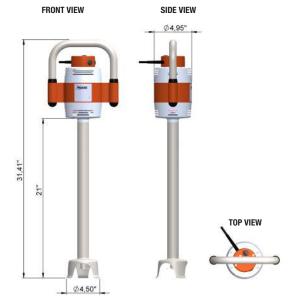

### **FEATURES**

650 WATTS 11000 RPM 21" STAINLESS STEEL FOOT

13.6 LBS SAFETY SWITCH DETACHABLE BELL

TITANIUM PLATED CUTTER BLADE

GOOD FOR UP TO 50 GALLONS / 200 LITRES OF MIXING 1 YEAR PARTS AND LABOR WARRANTY