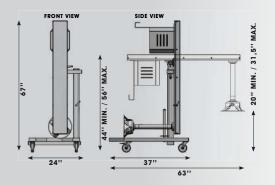

# **Power Pro**

| Reference | TB002                   |
|-----------|-------------------------|
| Voltage   | 230 V, 3 phase, 50/60Hz |
| Output    | 2 200 W                 |
| Speed     | 0 to 4 000 R.P.M.       |