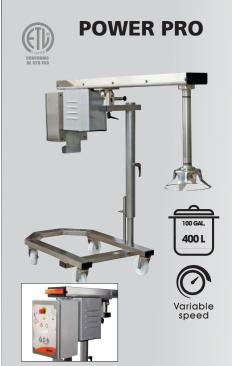

# **Power Pro**

| Reference | TB002                   |
|-----------|-------------------------|
| Voltage   | 230 V, 3 phase, 50/60Hz |
| Output    | 2 200 W                 |
| Speed     | 0 to 4 000 R.P.M.       |