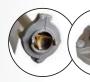

The blender tool is ideal for emulsifying soups and sauces.

\*See images below for texture difference.