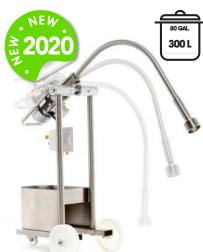

# HEAVY DUTY MOBILE MIXER

# **POWER PRO XS**

# Official launch at NRA May 16-19, 2020

# Dispenser pump

| Reference | TB030 (TB004 required |
|-----------|-----------------------|
| Speed     | -                     |
| Diameter  | 178 mm / 7"           |
| Height    | 90 mm / 3.5"          |

The pump has a 2.5 m (8'2") long rubber tube which allows for an effortless and fast transfer of food preparations. Adaptable on the blender tool only (sold separately).