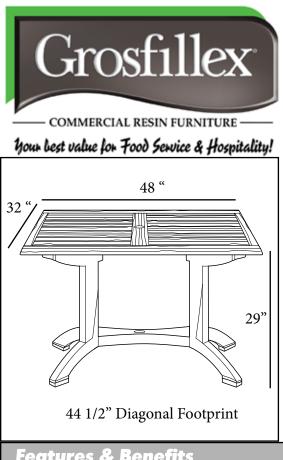

## Winston 48" x 32" **Molded Melamine Tables** with umbrella hole - Table sold complete

eatures & Benefits

arranty:

- Fine outdoor dining table in a rich teak decor.
- Hard, smooth molded melamine treated seamless construction made to resist staining, burning, scratching, and fading.
- No gaps, no cracks, no traps, no graving with age.....no worries!
- Will retain its original color and beauty without graving no oiling, sanding, or refinishing to be done.
- Large 4-prong pedestal base for stability, made of Rexform<sup>®</sup> Teakwood synthetic resin, a composite impervious to salt air, chlorine, and most common stains.
- Umbrella hole with cap to fit any Grosfillex<sup>®</sup> umbrella with a 1 1/2" pole.
- Easy to clean with soap and water, or a mild detergent. ٠
- Table base will accommodate Grosfillex<sup>®</sup> resin umbrella base with filling cap. •

| Product Specifications                 |                     |            |                    |                       |                |                                 |
|----------------------------------------|---------------------|------------|--------------------|-----------------------|----------------|---------------------------------|
| Product<br>Description                 | Reference<br>Number | Color      | UPC Code<br>014306 | Weight Each<br>(lbs.) | Master<br>Pack | Master Pack<br>Volume (cu. ft.) |
| Winston<br>48" x 32"<br>Pedestal Table | US240808            | Teak Decor | 132938             | 51.00                 |                | 5.51                            |