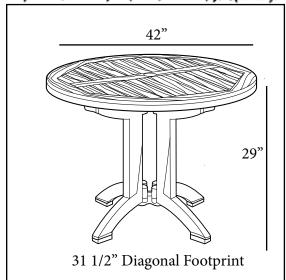

## Winston 42" Round Molded Melamine Tables

with umbrella hole - Table sold complete

Features & Benefits

Warranty: 2 Yrs.

- Fine outdoor dining table in a rich teak decor.
- Hard, smooth molded melamine treated seamless construction made to resist staining, burning, scratching, and fading.
- No gaps, no cracks, no traps, no graying with age.....no worries!
- Will retain its original color and beauty without graying no oiling, sanding, or refinishing to be done.
- Large 4-prong pedestal base for stability, made of Rexform® Teakwood synthetic resin, a composite impervious to salt air, chlorine, and most common stains.
- Umbrella hole with cap to fit any Grosfillex® umbrella with a 1 1/2" pole.
- Easy to clean with soap and water, or a mild detergent.
- Table base will accommodate Grosfillex® resin umbrella base with filling cap.