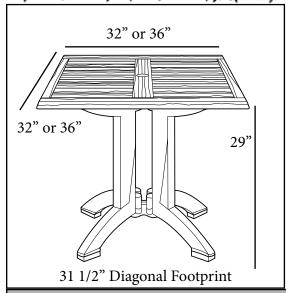

## Winston 32" and 36" Square Molded Melamine Tables

with umbrella hole - Table sold complete

**Features & Benefits** 

Warranty: 2 Yrs.

- Fine outdoor dining table in a rich teak decor.
- Hard, smooth molded melamine treated seamless construction made to resist staining, burning, scratching, and fading.
- No gaps, no cracks, no traps, no graying with age.....no worries!
- Will retain its original color and beauty without graying no oiling, sanding, or refinishing to be done.
- Large 4-prong pedestal base for stability, made of Rexform® Teakwood synthetic resin, a composite impervious to salt air, chlorine, and most common stains.
- Umbrella hole with cap to fit any Grosfillex® umbrella with a 1 1/2" pole.
- Easy to clean with soap and water, or a mild detergent.
- Table base will accommodate Grosfillex® resin umbrella base with filling cap.

| Product Specifications |                     |            |                    |                       |                |                                 |
|------------------------|---------------------|------------|--------------------|-----------------------|----------------|---------------------------------|
| Product<br>Description | Reference<br>Number | Color      | UPC Code<br>014306 | Weight Each<br>(lbs.) | Master<br>Pack | Master Pack<br>Volume (cu. ft.) |
| Winston                | US240208            | Teak Decor | 132785             | 37.50                 | 1              | 5.26                            |
| 32" Square Pedestal    |                     |            |                    |                       |                |                                 |
| Table                  |                     |            |                    |                       |                |                                 |
| Winston                | US420408            | Teak Decor | 913629             | 46.30                 | 1              | 6.74                            |
| 36" Square Pedestal    |                     |            |                    |                       |                |                                 |
| Table                  |                     |            |                    |                       |                |                                 |