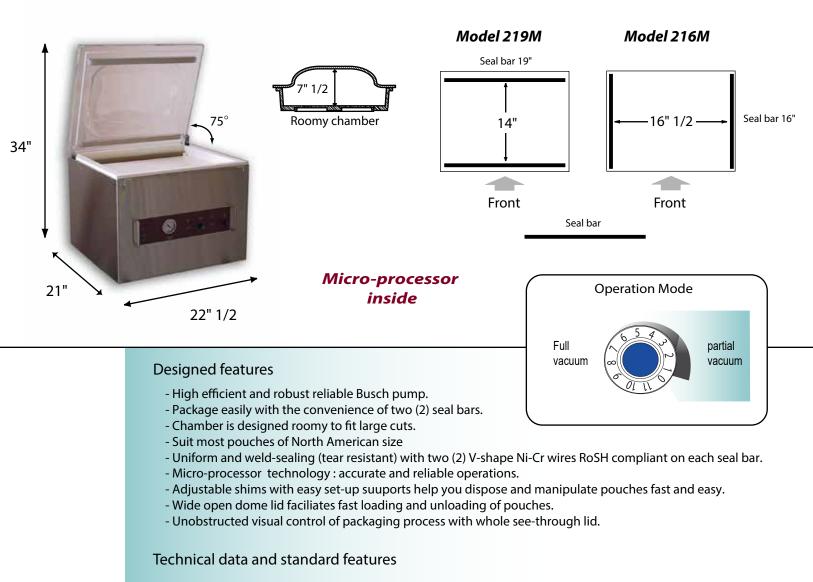

## Nel 219M/216M

Reliable Busch pump 21 m3/h Vacuum up to 99.999% (2 mbars)

Seal bars: 2 x 16" ou 2 x 19"

Chamber size: 16" 3/4 x 19" 1/2 x 9" 1/4

Electrical requirement: 110V

Packaging all kinds of products: solid, liquid, powder, sponge...

## **Specifications**

|                        | Standard features                                 | Option                              |
|------------------------|---------------------------------------------------|-------------------------------------|
|                        |                                                   |                                     |
| Busch pump             | 21 m <sup>3</sup> /h, ultimate pressure of 2 mbar |                                     |
| Electrical requirement | 120 VAC, 15 A                                     | 220 VAC, 50 Hz/60 Hz                |
| Overall dimension      | 22" x 21" x 26"                                   |                                     |
| Inside chamber size    | 16" 3/4 x 19" 1/2 x 9" 1/4                        |                                     |
| Length of seal bars    | 2 x 16" or 2 x 19"                                | Integrated bags cut-off in seal bar |
| Weight (approx.)       | 210 lbs                                           |                                     |
| Sealing element        | two (2) Ni-Cr wires, RoHS compliant               | Heavy duty sealing                  |
| Duty cycle             | from 8 to 90 seconds                              | Customized for special applications |
| Chamber                | Aluminum with white epoxy powder coating          | High grade stainless steel          |
| Working surfacce       | Plastic HDPE shims                                |                                     |
| Ready for gas flush    | Easy plug-in terminal ready on unit               | Gas flush option kit                |