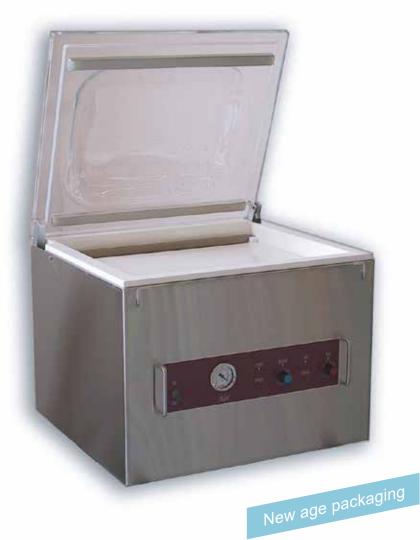

## Nel 219M/216M

Reliable Busch pump 21 m3/h Vacuum up to 99.999% (2 mbars)

Seal bars: 2 x 16" ou 2 x 19"

Chamber size: 16" 3/4 x 19" 1/2 x 9" 1/4

Electrical requirement: 110V

Packaging all kinds of products: solid, liquid, powder, sponge...

Simplicity in learning, operating, cleaning and maintenance

J

 $\mathcal{D}$ 

 $\mathcal{F}$ 

Designed and made in Canada with North American components

USDA