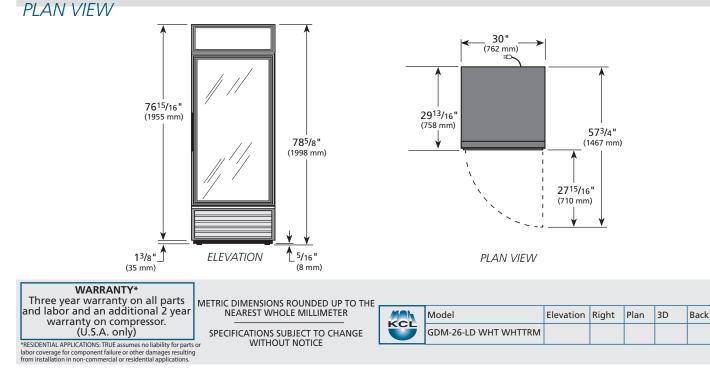

# ROUGH-IN DATA

Specifications subject to change without notice. Chart dimensions rounded up to the nearest ½" (millimeters rounded up to next whole number).

|                      |       |         | Cabinet Dimensions<br>(inches)<br>(mm) |       |       |     |          | NEMA | Cord<br>Length<br>(total ft.) | Crated<br>Weight<br>(lbs.) |      |
|----------------------|-------|---------|----------------------------------------|-------|-------|-----|----------|------|-------------------------------|----------------------------|------|
| Model                | Doors | Shelves | L                                      | D†    | Н     | HP  | Voltage  | Amps | Config.                       | (total m)                  | (kg) |
| GDM-26-LD WHT WHTTRM | 1     | 4       | 30                                     | 297⁄8 | 785⁄8 | 1⁄3 | 115/60/1 | 7.2  | 5-15P                         | 9                          | 335  |
|                      |       |         | 762                                    | 759   | 1998  |     |          |      |                               | 2.74                       | 152  |