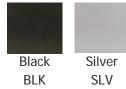

## Colors Available:

- 2 Finishes Black (BLK) and Silver (SLV)
- Smooth surface aluminum table top easy for cleaning and maintenance free
- Comes in the sizes of Round (24" & 32"), Square (24"x24", 32"x32", 36"x36") and Rectangular (24"x32")
- Matching with most of Ratana's table bases, please refer to compatibility chart

Disclaimer: Monitor/Printer color may vary. Please refer to actual color swatch before placing your order.