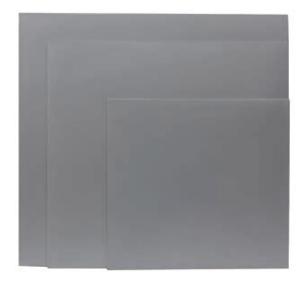

# Aluminum 24"x24"/32"x32"/36"x36" Square Table Top Aluminum FN42865SLV, FN42864SLV, FN42863SLV

Silver (SLV)

### FN42865SLV

Width x Depth: 24" x 24" (60cm x 60cm)

Weight: 12 LBS Thickness: 20mm

### FN42864SLV

Width x Depth: 32" x 32" (80cm x 80cm)

Weight: 16 LBS Thickness: 20mm

### FN42863SLV

Width x Depth: 36" x 36" (90cm x 90cm)

Weight: 19 LBS Thickness: 20mm