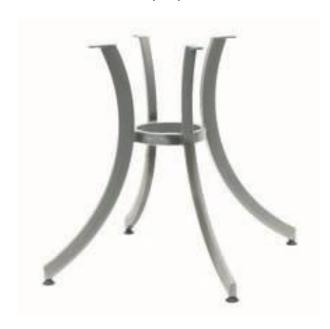

## **Seattle Table Base (Large) Aluminum** FN40898LSLV

Silver (SLV)

Dimensions:

Overall Height: 28.5"

Base's Depth: 23.5"

Base's Width: 23.5"

Weight: 6.6 LBS

- Available in Black and Silver finish
- Aluminum fully-welded frame, Sturdy One-Piece Construction
- Available: side, small, medium and large
- Weight limit: 400 LBS
- Adjustable legs
- Spider 18"/Spread 32", Column: 0.47"/0.9"x1.75"
- Seattle also has bases for Oval dining table, Bar and Counter table tops
- Please check with Ratana's Compatibility Chart for details