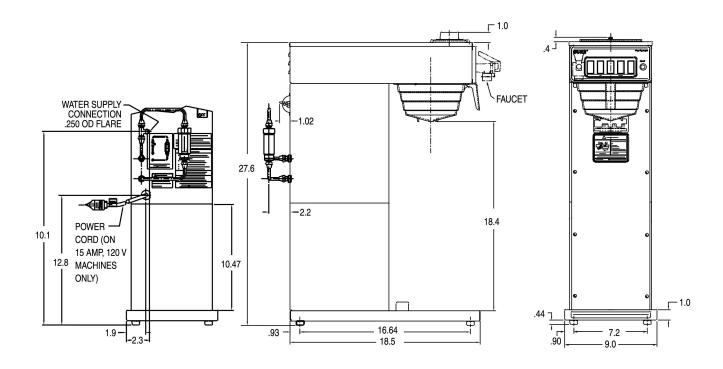

## CWTF35-TS

Brew directly into portable insulated servers that keep coffee at optimal flavor for hours

22.86 cm x 70.1 cm x 46.99 cm

(236 milliliters servings)

- Hot water faucet
- Internal components are constructed from stainless steel
- Pourover Feature

| Product No              | Channel                                                                                                                                             | Water Access               | Coffee Server Type        | Coffee Capacity<br>Range  |
|-------------------------|-----------------------------------------------------------------------------------------------------------------------------------------------------|----------------------------|---------------------------|---------------------------|
| 23000.6016              | Amusement and Leisure College and University Convenience Store Full Service Healthcare Lodging and Hospitality Office System Quick Serve Restaurant | Plumbed                    | Thermal Server            | Medium                    |
| Brewer Type             | Finish                                                                                                                                              | 2D Format CAD<br>Available | Minimum Input<br>Pressure | Maximum Input<br>Pressure |
| Thermal Systems         | Black                                                                                                                                               | Yes                        | 138 kPa                   | 621 kPa                   |
| Inlet Water Fitting     | Faucet Location                                                                                                                                     | Funnel Type                | Machine Depth             | Machine Width             |
| 1/4" Male Flare Fitting | Upper                                                                                                                                               | Black Plastic              | 46.99 cm                  | 22.86 cm                  |
| Machine Height          |                                                                                                                                                     |                            |                           |                           |