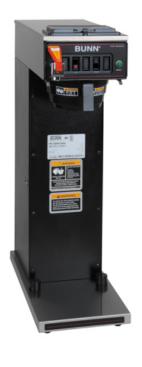

## CWTF35-TS

Brew directly into portable insulated servers that keep coffee at optimal flavor for hours

22.86 cm x 70.1 cm x 46.99 cm

(236 milliliters servings)

- Hot water faucet
- Internal components are constructed from stainless steel
- Pourover Feature