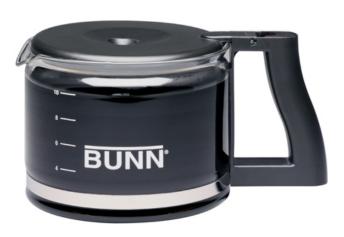

## 50 oz Black Handle Glass Decanter

Reliable, shatter-resistant and perfectly balanced with laboratory- grade, stress-free glass

• We're sorry, feature list is not available for this Product.

| Product No     | Coffee Server Type | 2D Format CAD<br>Available | Handle | Decanter/Carafe<br>Features |
|----------------|--------------------|----------------------------|--------|-----------------------------|
| 20424.6000     | Decanter           | Yes                        | Black  | Glass                       |
| Units per Case |                    |                            |        |                             |
| 1              |                    |                            |        |                             |