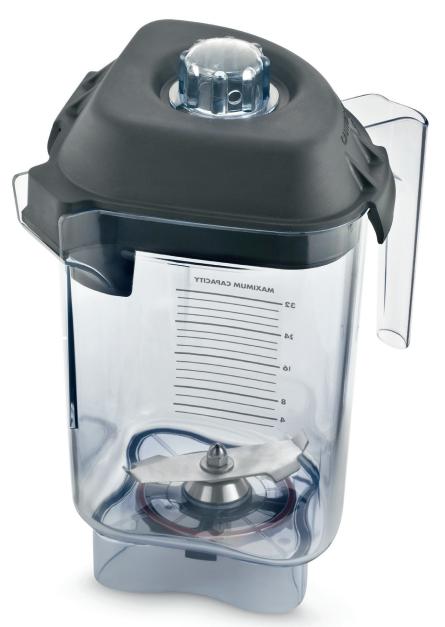

#### **Smart Product Design**

- Unique shape and design improves pourability, resulting in time and cost savings and an improved speed of service
- Built-in, dripless spout means less mess and waste
- Superior durability with doublesealed bearings, provides a longer blade life
- Shatter-proof polycarbonate container
- Operates with current machine programming or allows for new, more efficient programming

#### **Product Specifications**

Advance® Container Item No. 15981

Pack: Includes 0,9 L high-impact, clear/stackable

Advance container, complete with Advance

blade assembly and lid.

Net Weight: 1,0 kg (0,9 kg with box)

Dimensions: 26,7 x 18,0 x 20,8 cm (H x W x D)

Advance Container Item No. 15978

Pack: Includes 1,4 L high-impact, clear/stackable

Advance container, complete with Advance

blade assembly and lid.

Net Weight: 1,0 kg (0,9 kg with box)