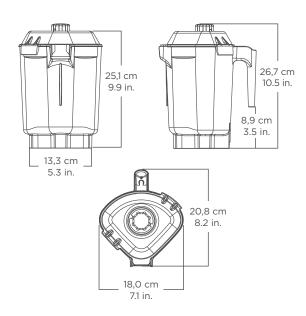

#### **Product Specifications**

Advance® Container Item No. 15981

Pack: Includes 0,9 L high-impact, clear/stackable

Advance container, complete with Advance

blade assembly and lid.

Net Weight: 1,0 kg (0,9 kg with box)

Dimensions: 26,7 x 18,0 x 20,8 cm (H x W x D)

Advance Container Item No. 15978

Pack: Includes 1,4 L high-impact, clear/stackable

Advance container, complete with Advance

blade assembly and lid.

Net Weight: 1,0 kg (0,9 kg with box)

Dimensions: 26,7 x 18,0 x 20,8 cm (H x W x D)

Warranty: Please contact your authorized Vitamix

distributor for warranty information.